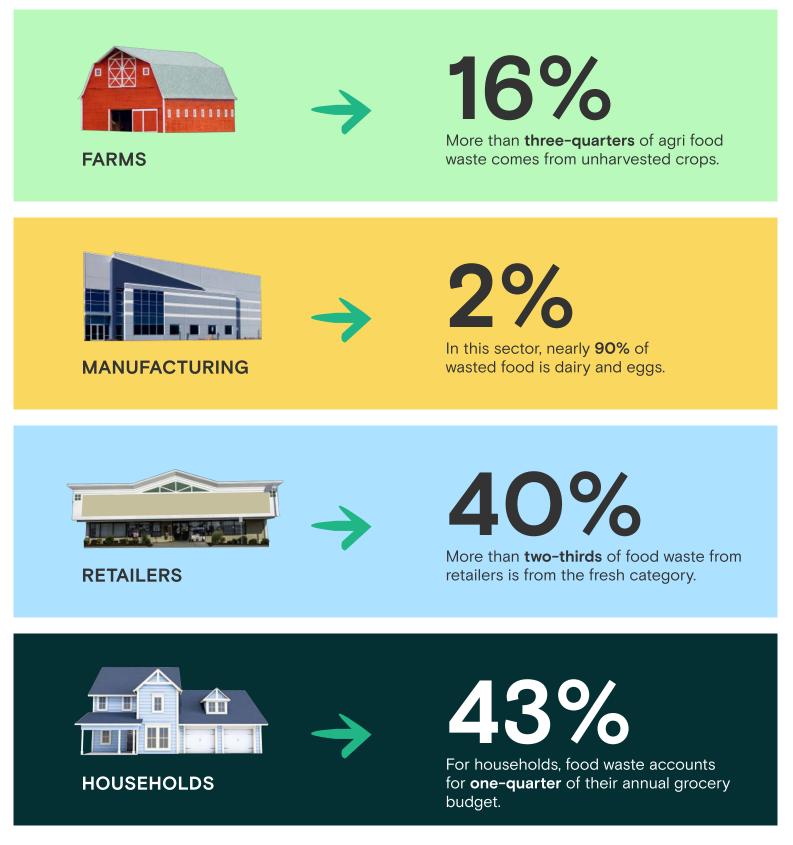

### Food waste happens across the supply chain

## There's no denying it: We all need to take action to reduce waste now

According to the Intergovernmental Panel on Climate Change (IPCC), dramatic reductions to carbon dioxide and other greenhouse gas emissions are essential to avoid reaching a global warming tipping point—and eliminating wasted food is one of our biggest opportunities to do that. Fresh food significantly impacts both human and environmental health; while <u>1 in 8</u> Americans lack access to the food they need, <u>108 billion pounds</u> of food in the U.S. gets thrown out every year.

Food waste happens in every segment of the supply chain, so we all have a role to play in limiting it. But retailers and consumers in particular can make a huge dent in how much they contribute. With intentional action, focused innovation, and purpose-built technology we can all take steps to dramatically reduce harm on the planet.