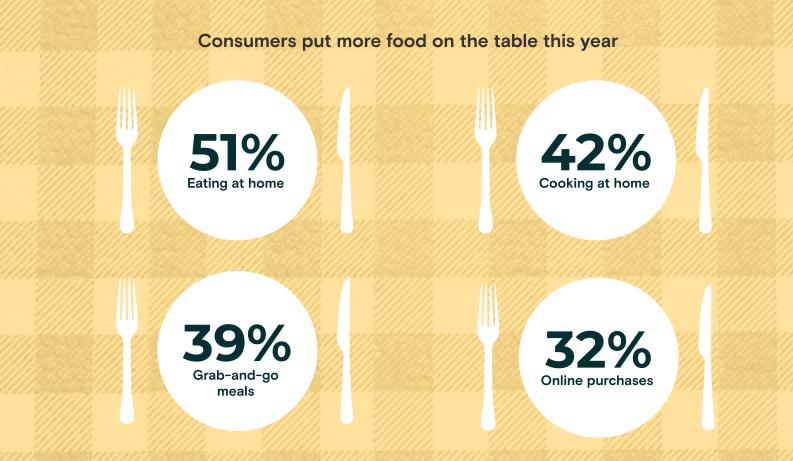

## This year was marked by the many ways we all adapted

Retailers improved omnichannel shopping experiences, updated merchandising to meet growing demand for fresh food, and made big commitments to sustainability.

Throughout the year, supply chain bottlenecks, changing consumer demand, and a labor shortage of <u>more than one million</u> unfilled jobs created unique challenges and opportunities for innovation. As everyone continued adapting to a world changed by the COVID-19 pandemic, we were delighted to see the dedication retailers had to keeping customers safe and stocked, creating transformative shopping experiences and driving innovation in their own businesses. And when it comes to 2022, we can't wait to see what they bring to the table!

## 81% of grocery retailers saw an increase in sales across fresh.

frozen, and refrigerated foods in 2021.

Sources: Supermarket News, Food Marketing Institute, Afresh 2021 Consumer Survey, Photo: iStock