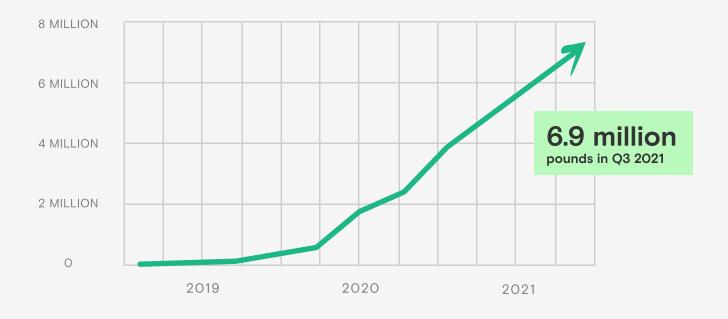

## Cumulative pounds of food waste prevented by Afresh

## We're tackling climate change, one banana at a time

Gallons of water saved

That's enough to fill **1.12 billion 16-oz. bottles** 