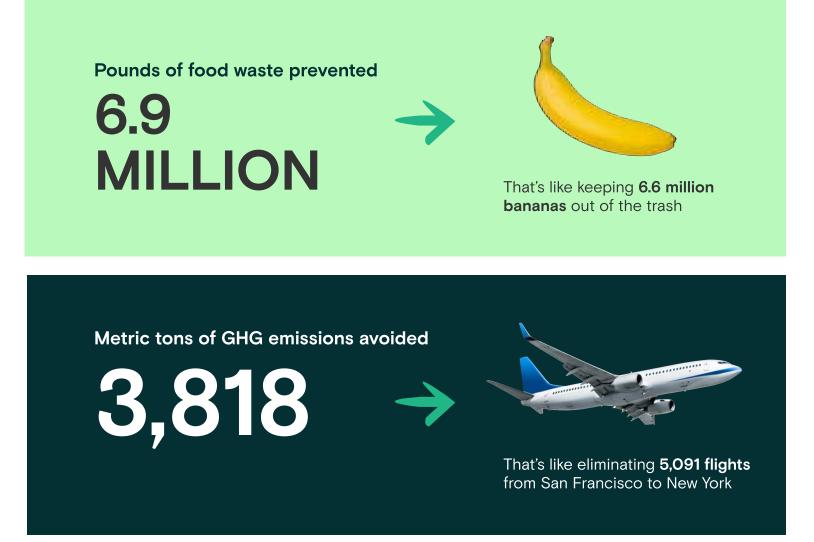

## We're tackling climate change, one banana at a time

Gallons of water saved

That's enough to fill **1.12 billion 16-oz. bottles** 